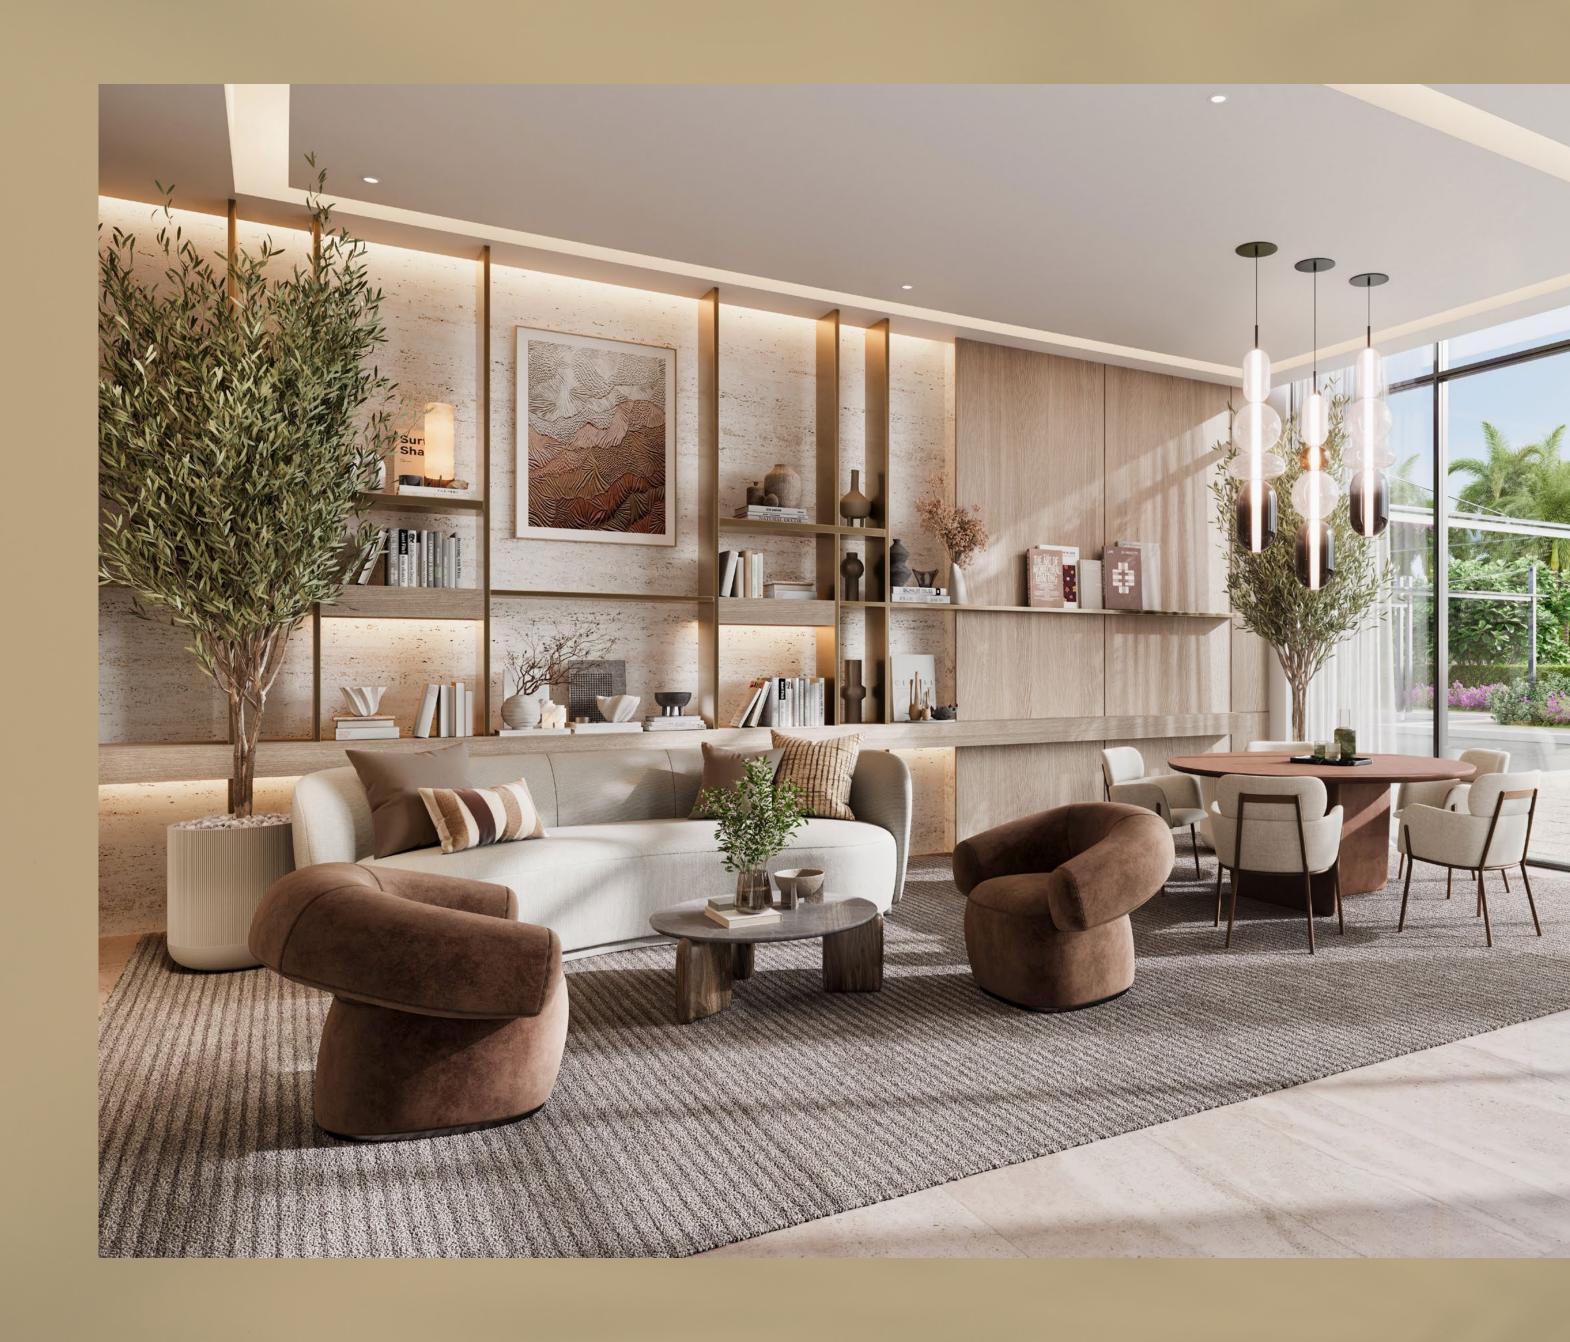

### Sculpting Spaces, Shaping Futures

Designed to please, the overall architecture plays with space, light, and texture to craft a symbol of modern abode. Its earthy-toned façade and soothing palette create a warm and inviting ambience. Floor-to-ceiling windows welcome golden sunrises, while shadowed alcoves offer pockets of quiet retreat.

### Embrace the Calm, Live in Comfort

The interiors are designed to evoke serenity, with earthy tones and natural materials that create a warm, welcoming atmosphere. Rich wood finishes and stone accents bring the outdoors in, while soft, muted colours enhance the sense of calm.