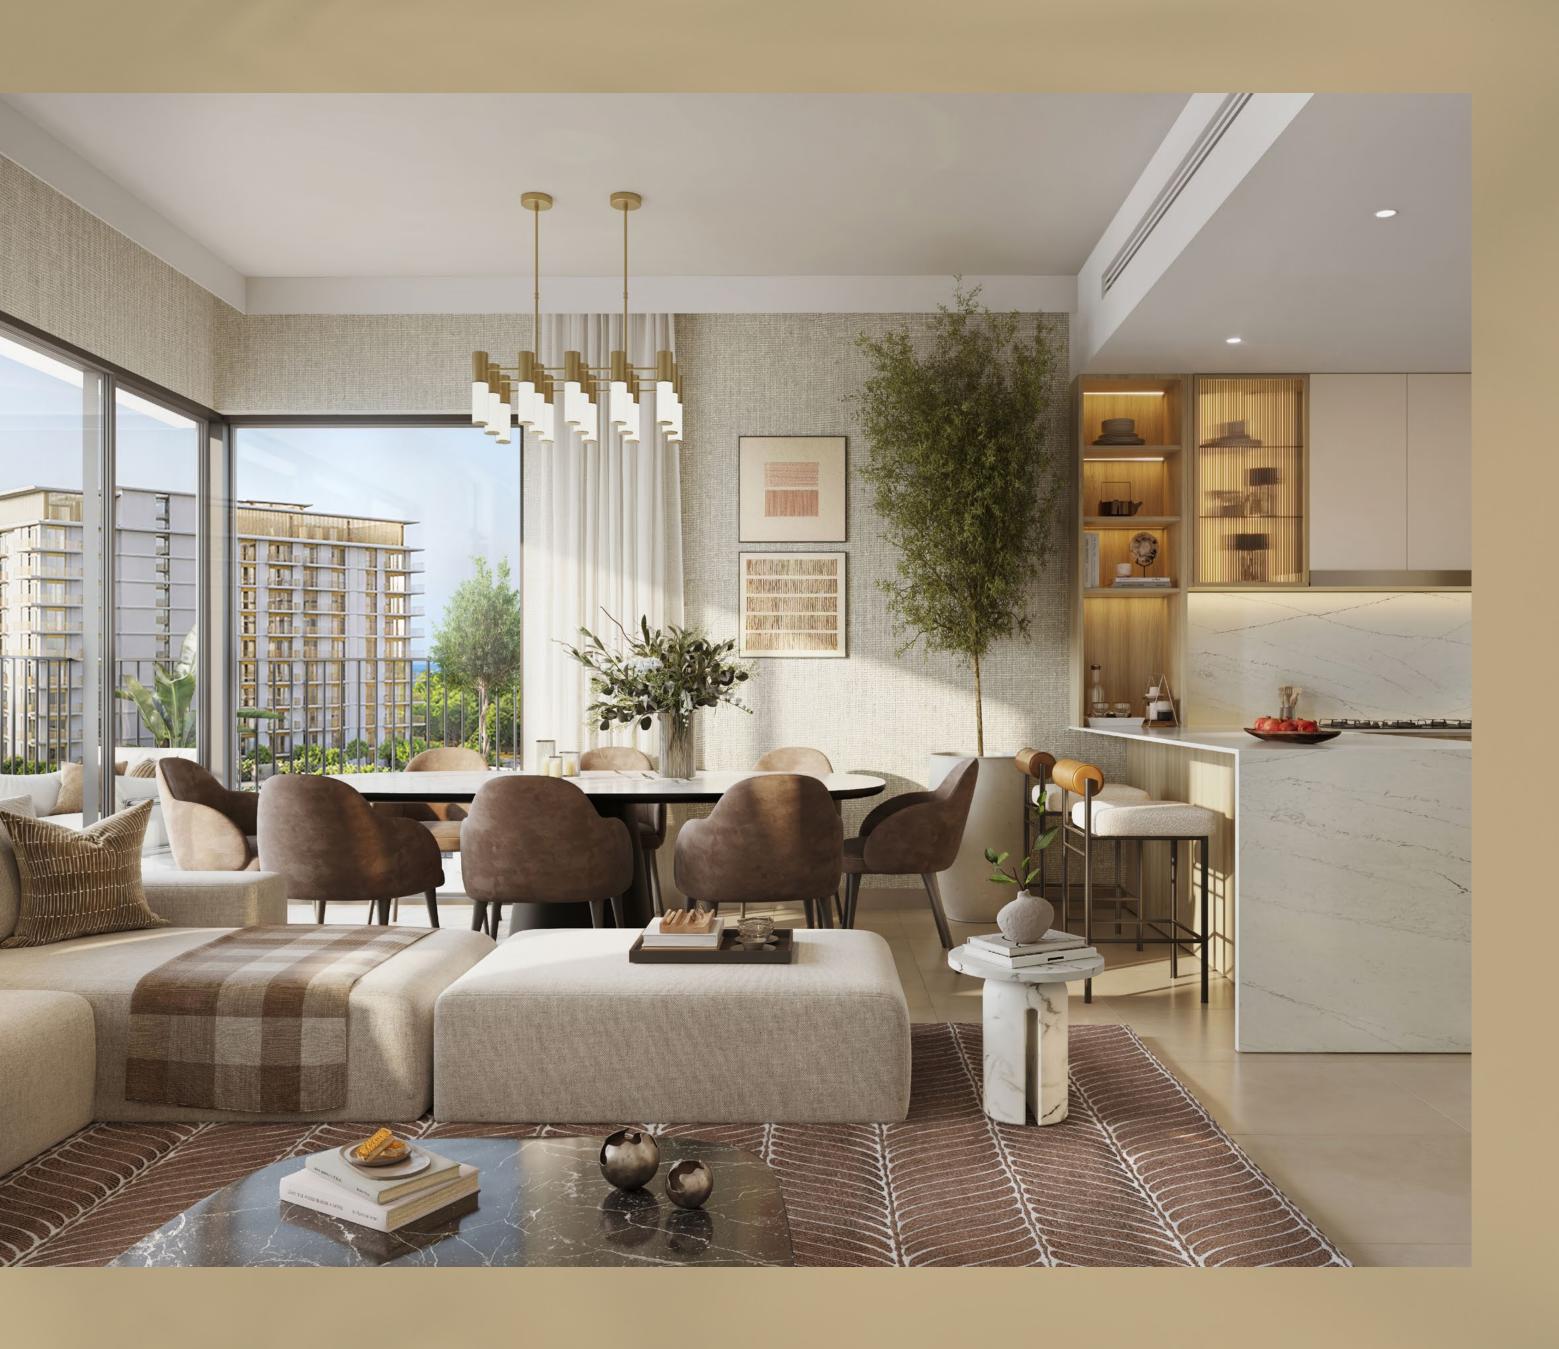

### Embrace the Calm, Live in Comfort

The interiors are designed to evoke serenity, with earthy tones and natural materials that create a warm, welcoming atmosphere. Rich wood finishes and stone accents bring the outdoors in, while soft, muted colours enhance the sense of calm.