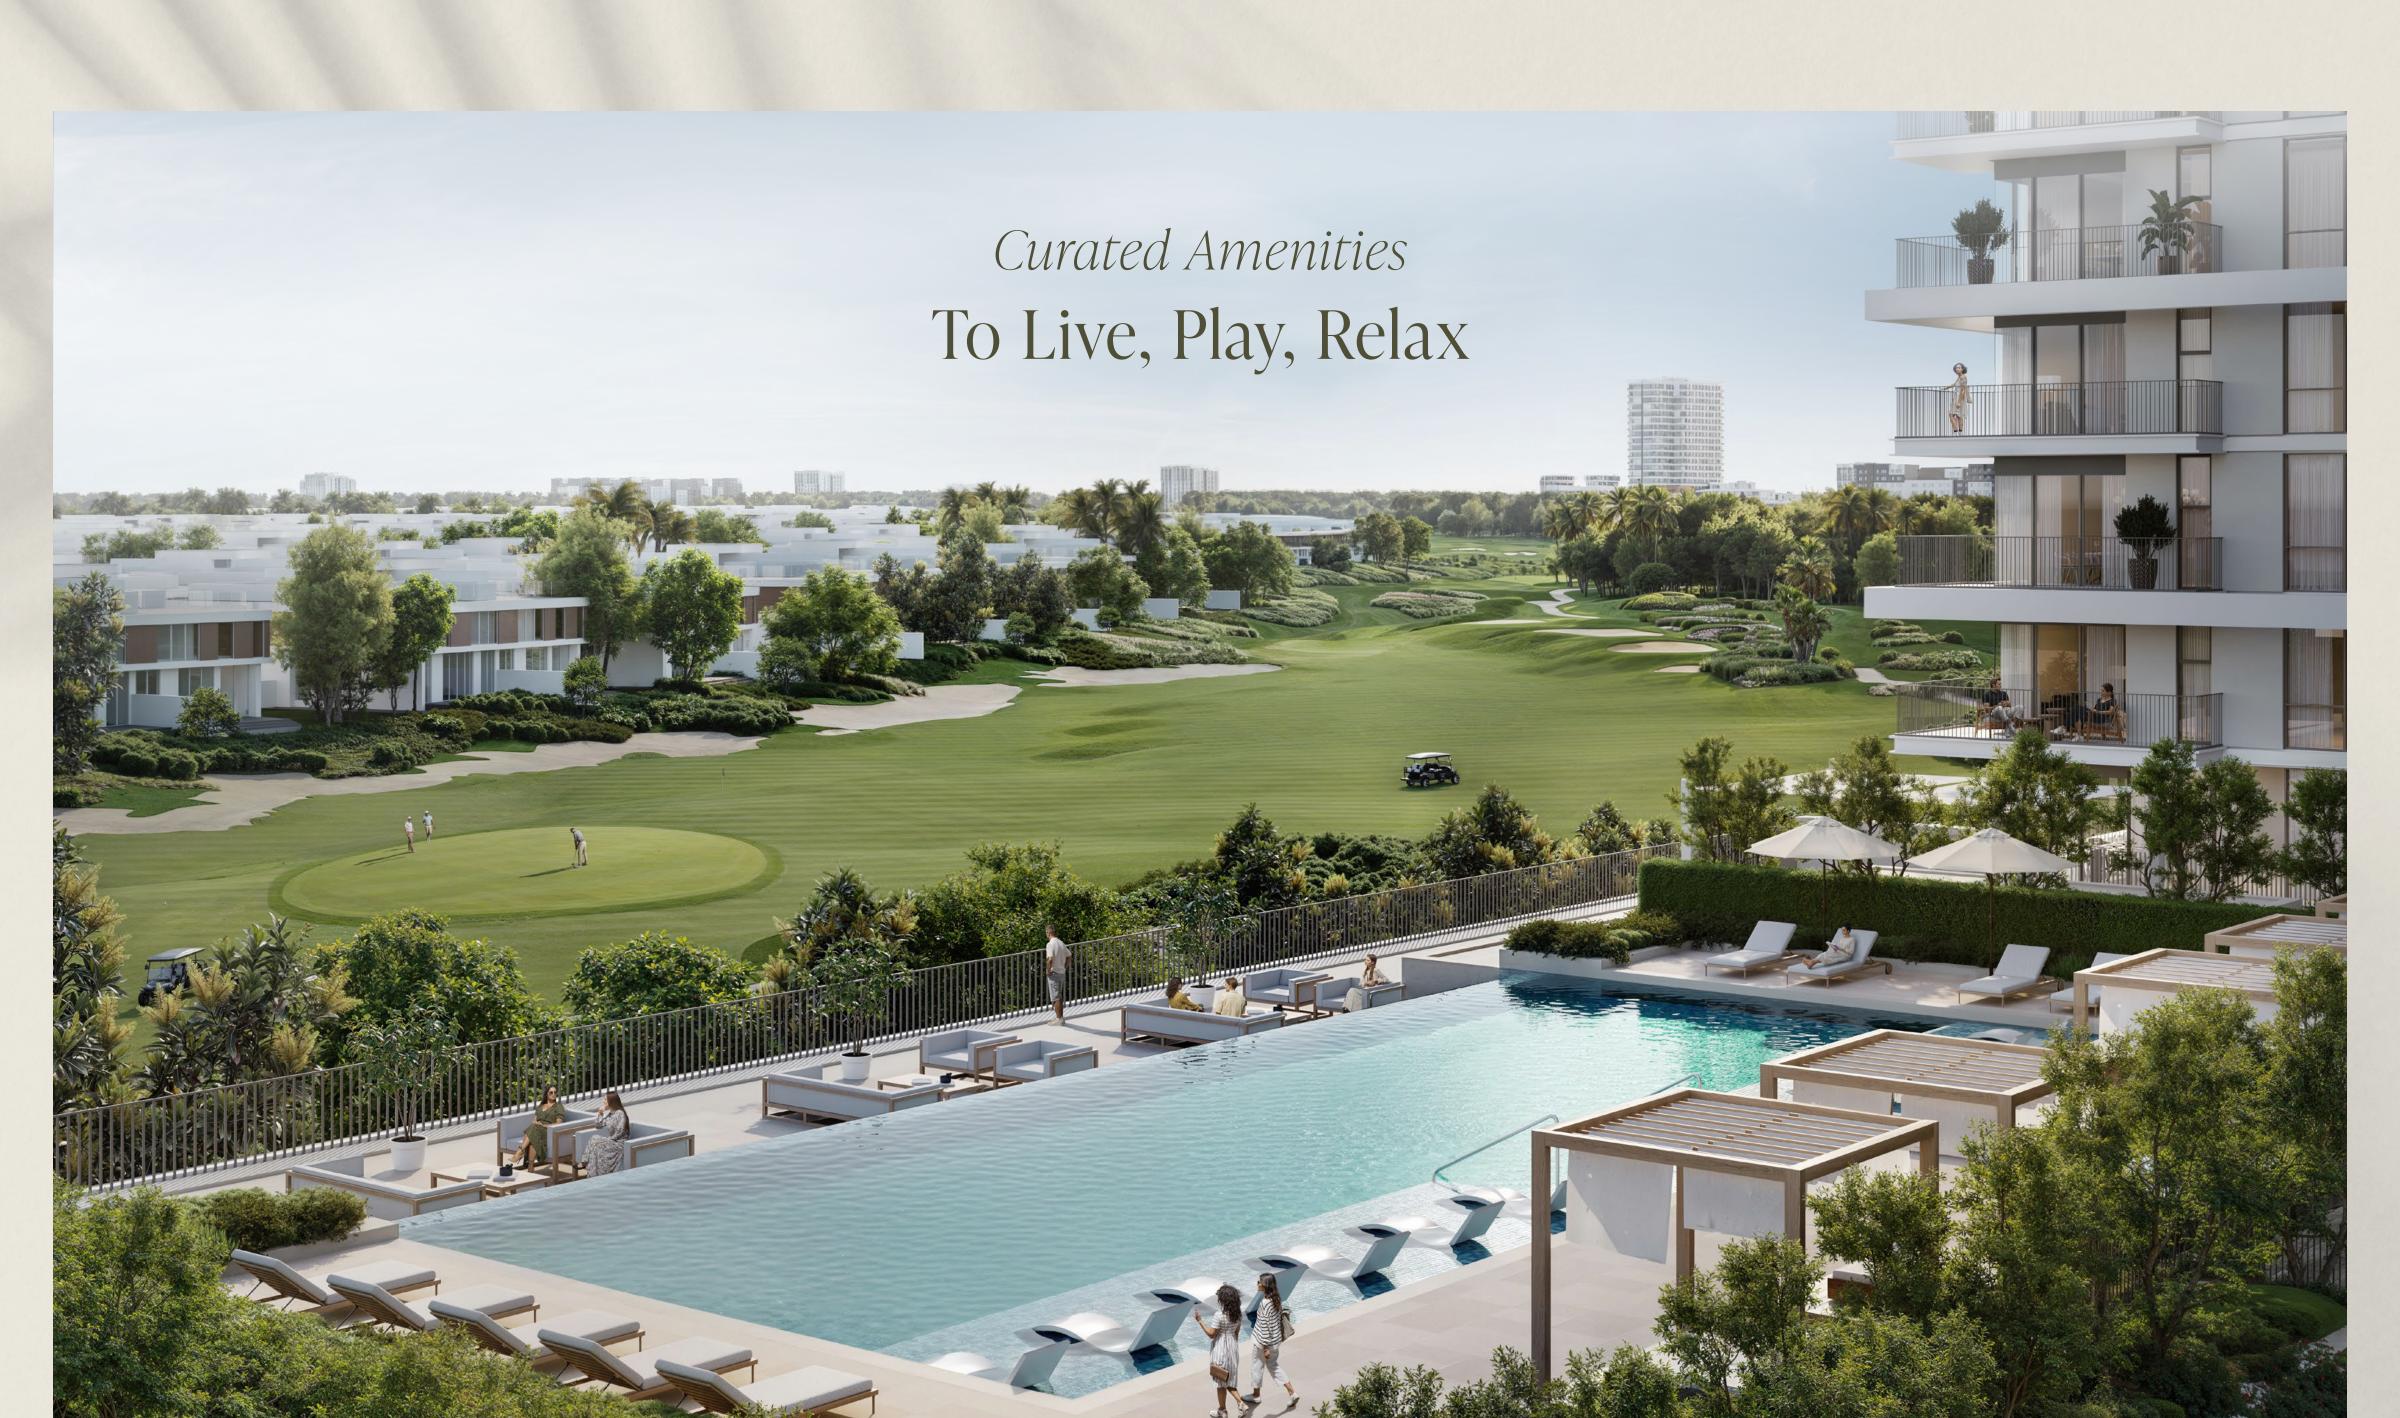

## Designed for Dreamers, Surrounded by Greens

Golf Meadow isn't just about breathtaking views—it's about the feeling these homes inspire. With floor-to-ceiling windows framing lush, endless greens, every home is a reminder that the best stories begin with a view. Some see a golf course; you see a canvas where your story to begins.

## Nature's Beauty, Framed by Fairways

Wake up to sweeping views of the 18-hole Emaar South Golf Course, lush green hills and landscapes. Whether it's a morning walk overlooking rolling fairways or a sunset stroll through nearby parks, nature is always within reach. Designed for peace and elegance, this is where golf living meets the great outdoors.

# Live, Play, & Recharge

Adult Pool

Kids Pool

Splash Pad

Kids Play Area

Padel Court

Event Lawn

BBQ Area