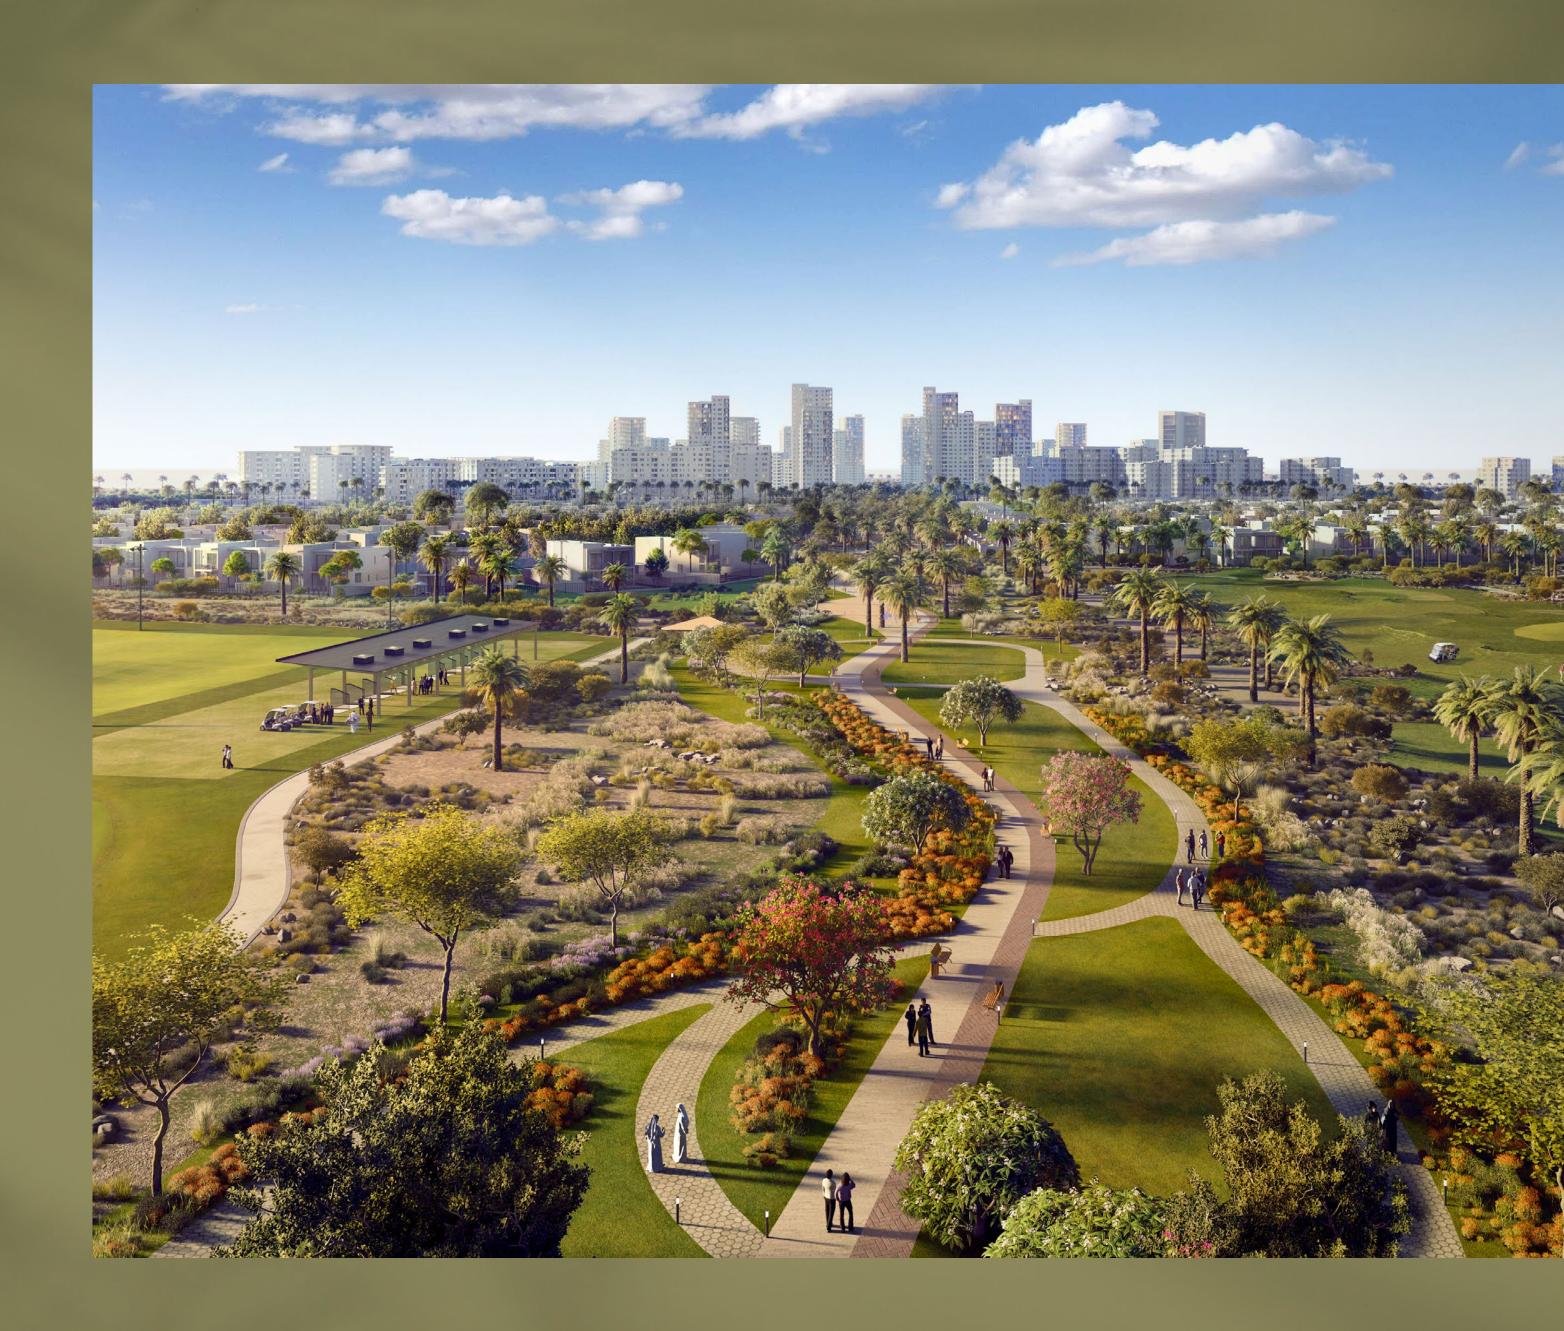

## Nature's Beauty, Framed by Fairways

Wake up to sweeping views of the 18-hole Emaar South Golf Course, lush green hills and landscapes. Whether it's a morning walk overlooking rolling fairways or a sunset stroll through nearby parks, nature is always within reach. Designed for peace and elegance, this is where golf living meets the great outdoors.

Life Framed
by Green Horizons