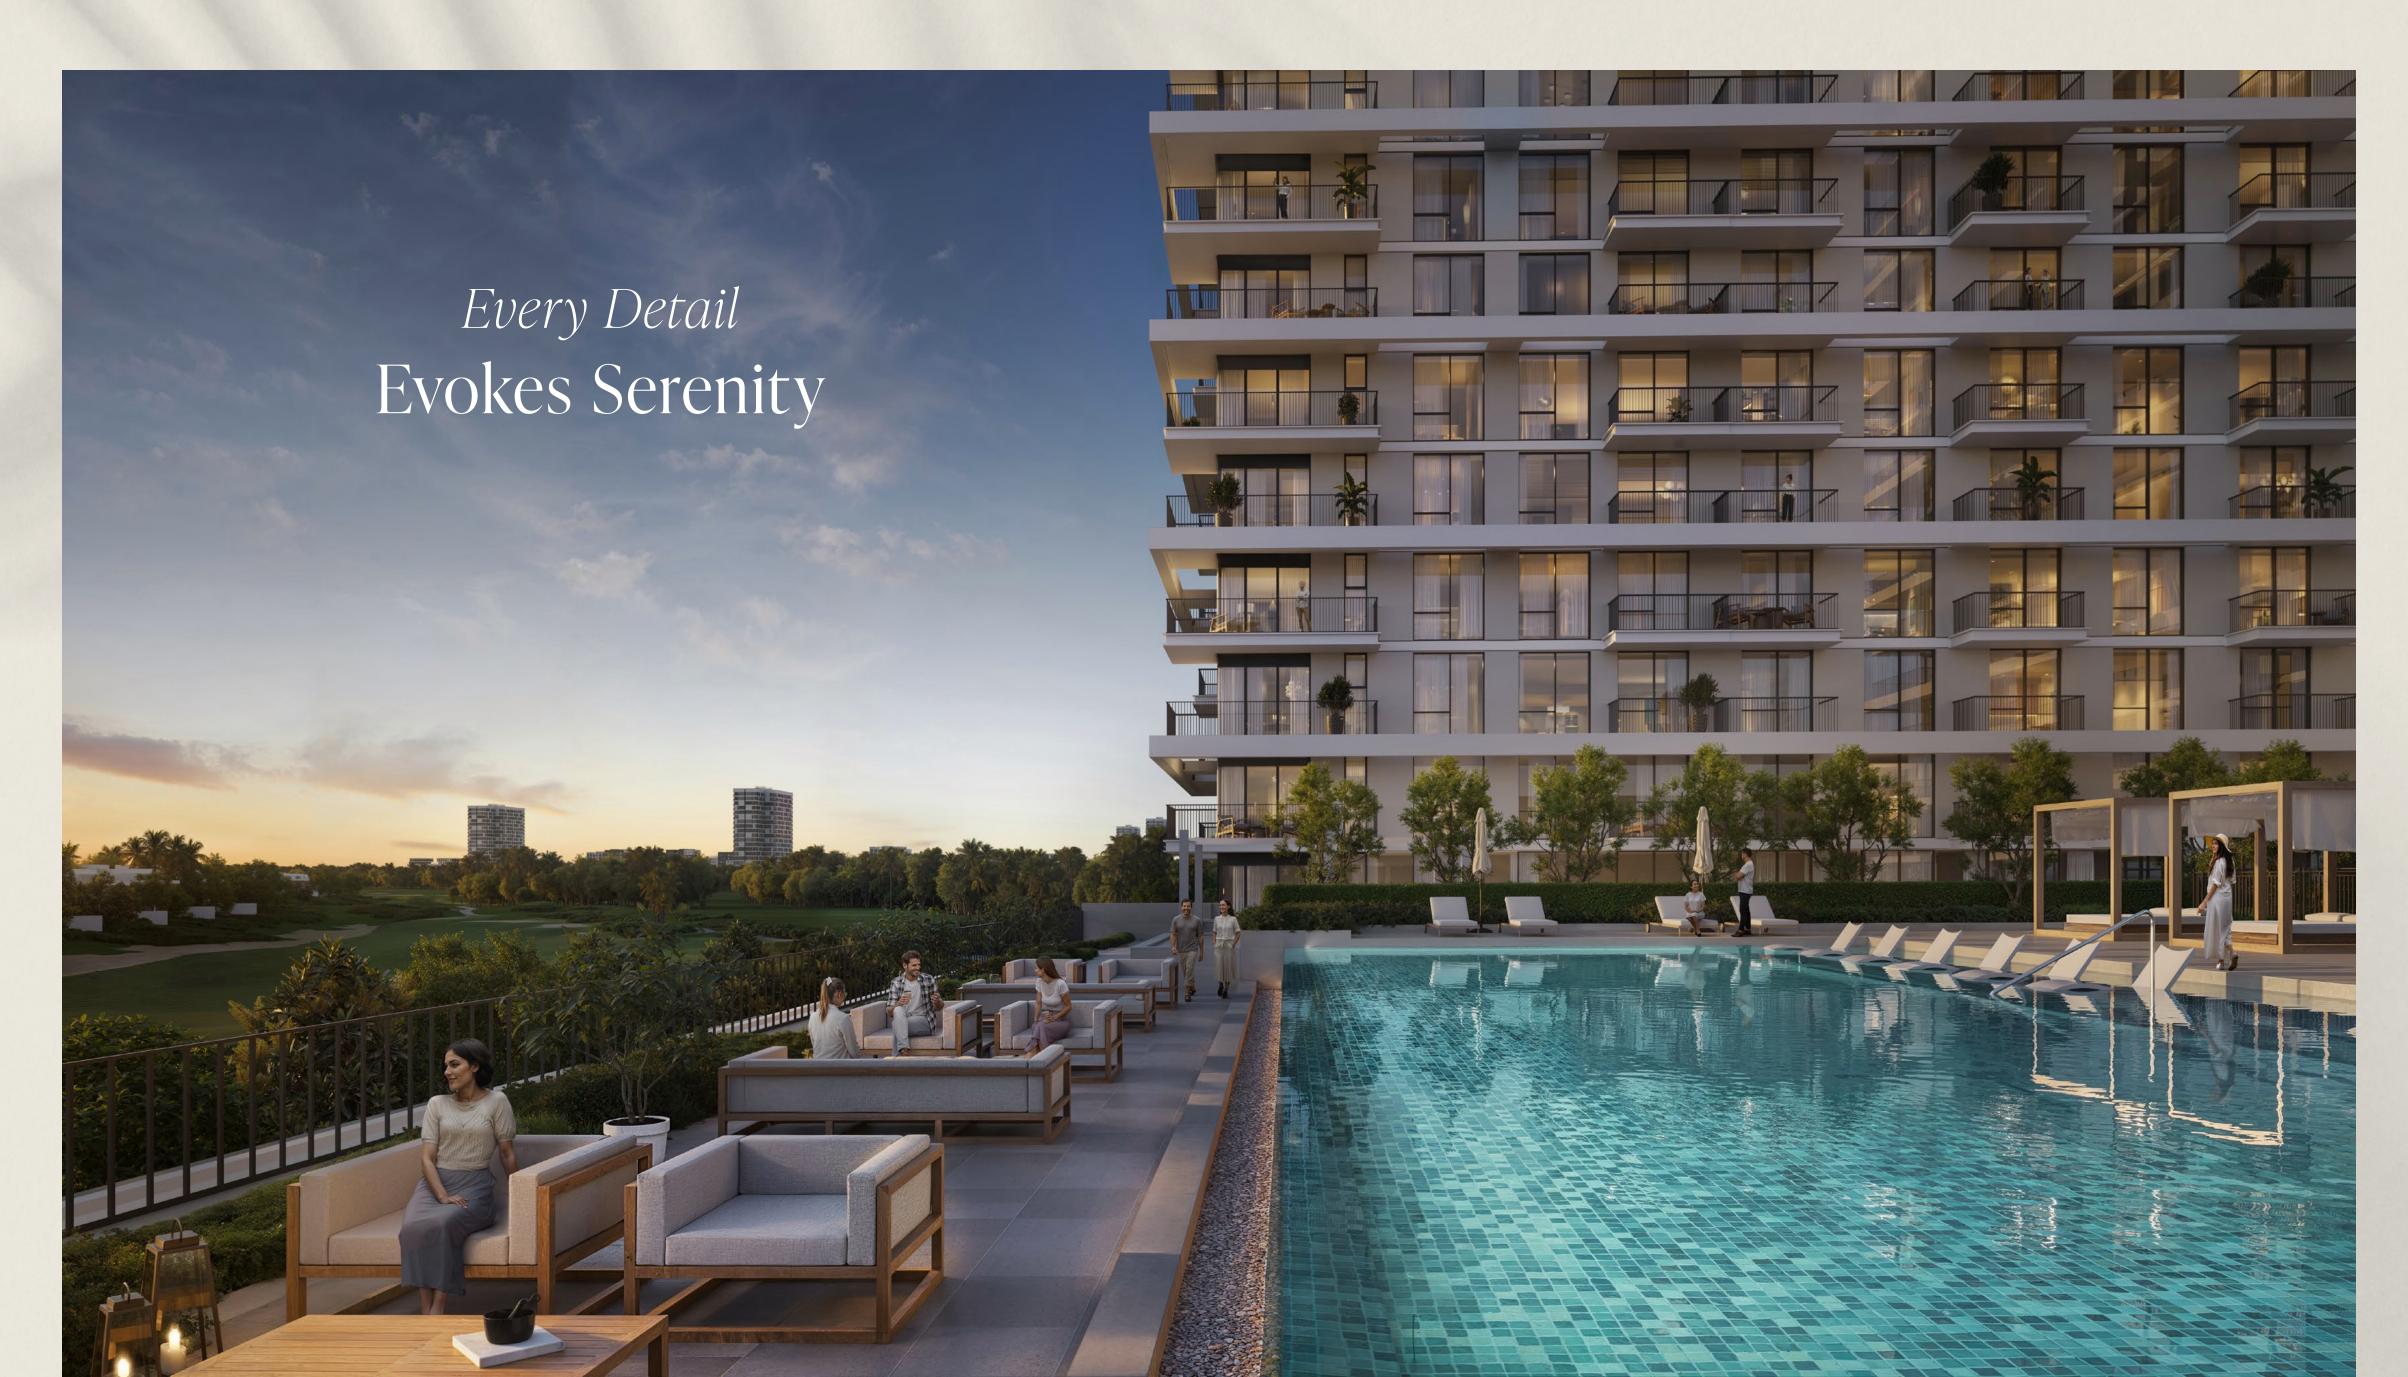

### Embrace the Calm, Live in Comfort

The interiors are designed to evoke serenity, with earthy tones and natural materials that create a warm, welcoming atmosphere. Rich wood finishes and stone accents bring the outdoors in, while soft, muted colours enhance the sense of calm.